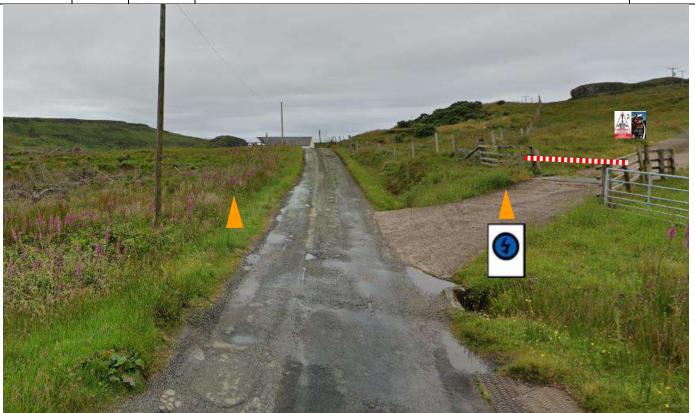

P5 (<del>7</del>)

1.18 0.04

Radio – park in track on R behind gate. Radio ahead, post number and warning arrow 100m before

///projects.animator.snooze

Note spectators may have parked in the track before the road closure – Notice C and SC behind

TV mast Access Road - Radio – park in track on L behind gate.
Radio ahead, post number and warning arrow 100m before.
///projects.animator.snooze Tape house entrance 20m after ///switched.attention.sparkle
Note spectators may have parked in the track before the road
closure – Notice C and SC behind