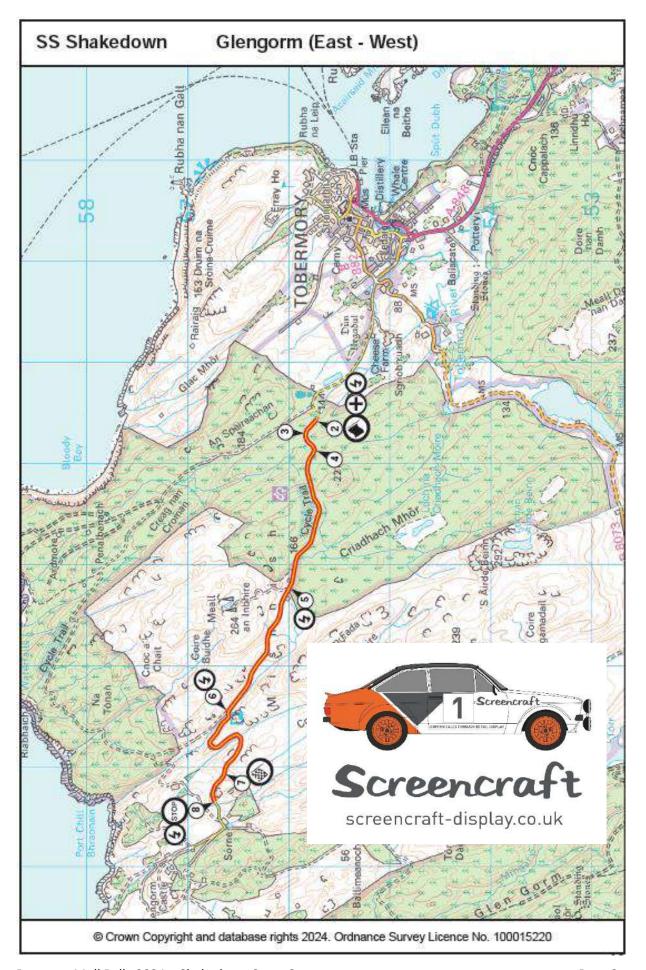

| Post | Miles |       | Information | Pre | edicted |
|------|-------|-------|-------------|-----|---------|
| No.  | Total | Inter | Information | Ma  | rshals  |

| SD                | SHAKEDO             | OWN (E to W)                   | Stage Commander Deputy Stage Common Stage Safety Officer | ander     | Martin Young Pete Henness Phill Wallbank |
|-------------------|---------------------|--------------------------------|----------------------------------------------------------|-----------|------------------------------------------|
|                   | LO                  | CATION DETAILS                 |                                                          | MARSH     | IAL REQUIREMENTS                         |
| POST              | LOCATION            | WHAT 3 WORDS                   | MAP REFERENCE                                            | MANDATORY | PREDICTED MARSHALS                       |
| ROAD CLOSED       | Glengorm Crossroads | providing.tender.yachting      | NM4979855127                                             |           | 1                                        |
| START LINE (2)    |                     | arranger.ticking.lousy         | NM4844355713                                             | MR        | 4                                        |
| Post 3            |                     | dreamer.estimates.barks        | NM4835555796                                             |           | 2                                        |
| Post 4            |                     | warthog.loaning.pastime        | NM4808355749                                             |           | 2                                        |
| Post 5            |                     | projects.animator.snooze       | NM4679455977                                             | MR        | 1                                        |
| Post 6            |                     | migrate.cover.grandest         | NM4550256591                                             | MR        | 1                                        |
| FLYING FINISH (7) |                     | rectangular.shuttled.inspected | NM4489056643                                             |           | 2                                        |
| STOP Line (8)     |                     | surging.intricate.freshest     | NM4464856727                                             | MR        | 3                                        |
|                   |                     |                                |                                                          | 4         | 15                                       |