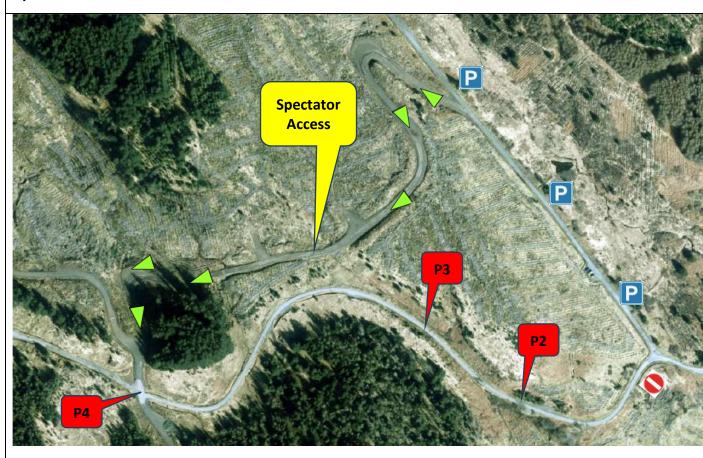

0.2 0.12 Tape Track on L
///coveted.width.reject

P4

0.18

Cross roads – Spectator area access on R. Direct spectators to stand on high ground. Tape both sides – Notice C and SC both sides.

///warthog.loaning.pastime

# Spectator Area detail

| Post | Miles |       | Information | Predicted |
|------|-------|-------|-------------|-----------|
| No.  | Total | Inter | Information | Marshals  |

Tape driveway on R.
///switched.attention.sparkle

P4
2.73
0.84
Cross roads – Spectator area/access on L
Tape both sides – Notice C and SC both sides. Yellow/black tape 10m back on L across track, Notice D both ends
///warthog.loaning.pastime

| Post | Miles |       | Information | Predicted |  |
|------|-------|-------|-------------|-----------|--|
| No.  | Total | Inter | Information | Marshals  |  |