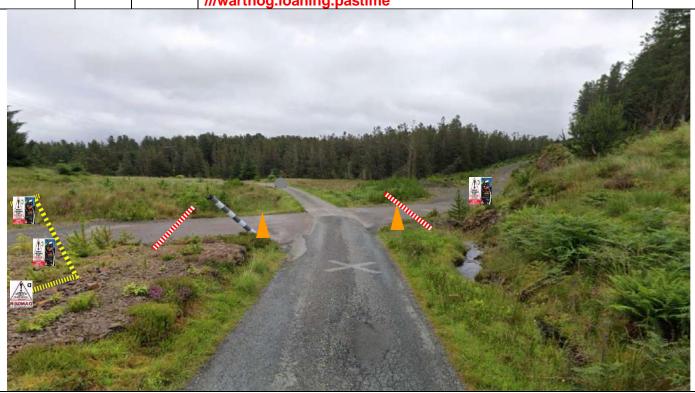

0.2 0.12 Tape Track on L
///coveted.width.reject

P4

0.18

Cross roads – Spectator area access on R. Direct spectators to stand on high ground. Tape both sides – Notice C and SC both sides.

///warthog.loaning.pastime

P4
2.73
0.84
Cross roads – Spectator area/access on L
Tape both sides – Notice C and SC both sides. Yellow/black tape 10m back on L across track, Notice D both ends
///warthog.loaning.pastime

| Post | Miles |       | Information | Predicted |  |
|------|-------|-------|-------------|-----------|--|
| No.  | Total | Inter | Information | Marshals  |  |