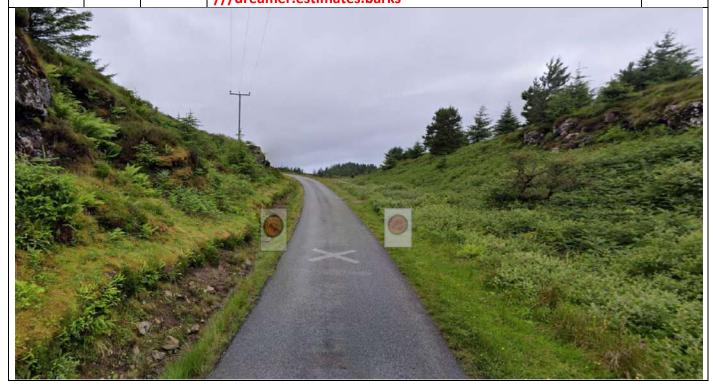

P2 Start

O.0

All vehicles to park to R in layby
///arranger.ticking.lousy

PM 4

P3 0.08 Not used E-W – reverse of FF boards shown ///dreamer.estimates.barks

| Post | Miles |       | Information | Predicted |
|------|-------|-------|-------------|-----------|
| No.  | Total | Inter | Information | Marshals  |

2.85 0.12 Tape track on R ///coveted.width.reject

P3 FF

2.95

0.1

Flying Finish - No crew ///dreamer.estimates.barks

| Post | Miles |       | Information | Predicted |  |
|------|-------|-------|-------------|-----------|--|
| No.  | Total | Inter | Information | Marshals  |  |