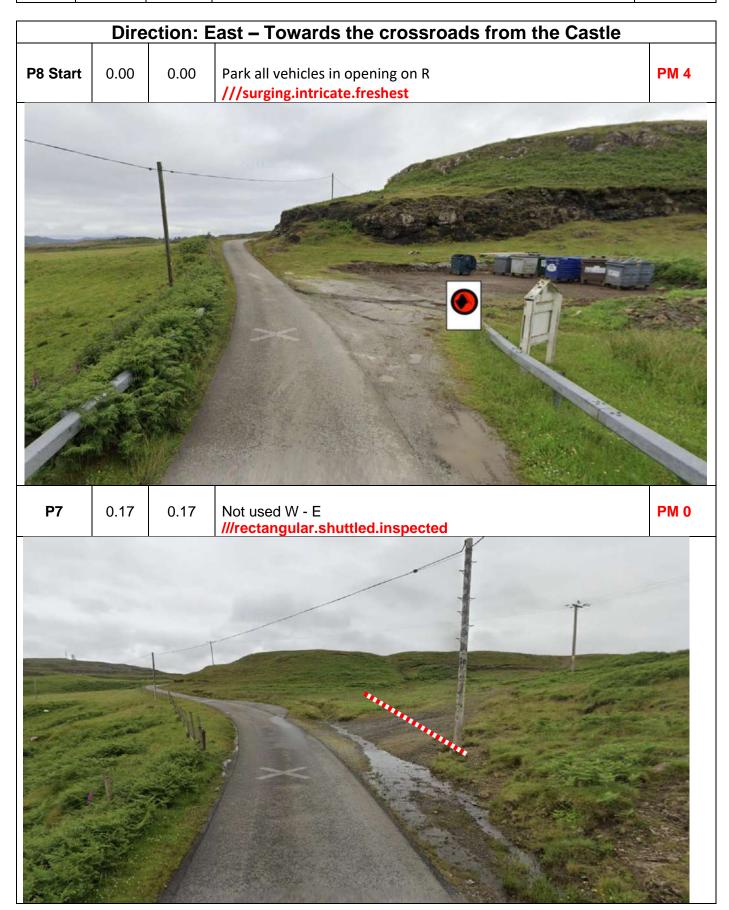

**PM 0** 

\$TOP

3.03

0.17

**Stop** - Park in track on L ///surging.intricate.freshest

Post No. | Miles | Information | Predicted | Marshals |

|      |       |       | <u> </u>    | •         |
|------|-------|-------|-------------|-----------|
| Post | Miles |       | Information | Predicted |
| No.  | Total | Inter | Information | Marshals  |