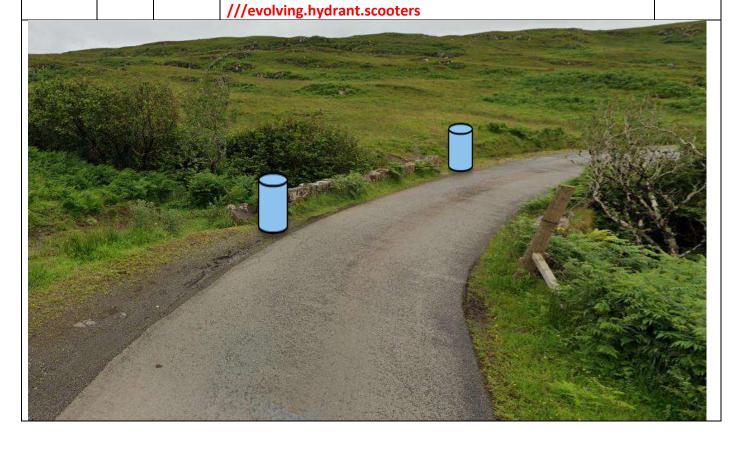

**P6** 2.09 0.86

Radio – park at rear and to R of open area in front of gate.Post number, radio warning and warning arrow 100m ahead ///resembles.ozone.stores

**Bridge** – add Barrels to protect ends on outside.

| Post | Miles |       | Information | Predicted |
|------|-------|-------|-------------|-----------|
| No.  | Total | Inter | Information | Marshals  |

Bridge – add Barrels to protect ends on outside.