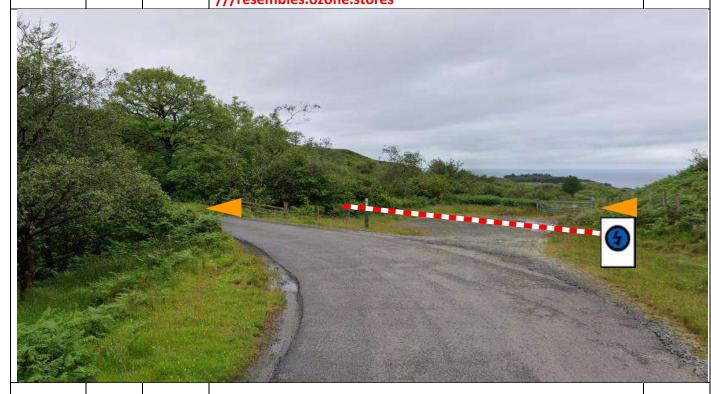

**P6** 2.09 0.86

Radio – park at rear and to R of open area in front of gate.Post number, radio warning and warning arrow 100m ahead ///resembles.ozone.stores

**Bridge** – add Barrels to protect ends on outside.

P6 0.94 0.77 Radio – park at rear and to R of open area in front of gate.Post number, radio warning and warning arrow 100m ahead ///resembles.ozone.stores

|      |       |       | <u> </u>    |           |
|------|-------|-------|-------------|-----------|
| Post | Miles |       | Information | Predicted |
| No.  | Total | Inter | Information | Marshals  |