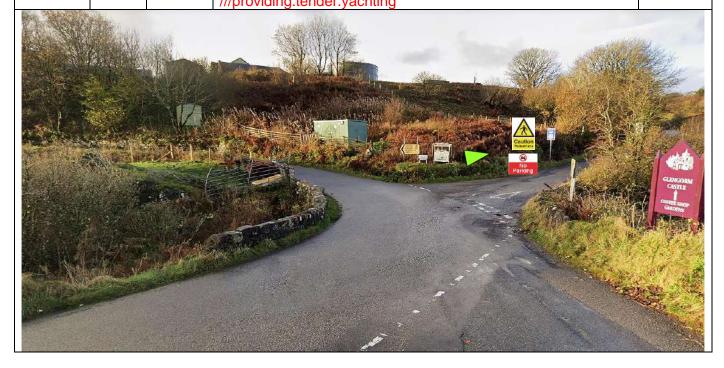

## **Glengorm crossroads**

Spectator arrow, no parking and Caution pedestrian signs on Glengorm Castle road to access road to Cheese Factory ///providing.tender.yachting