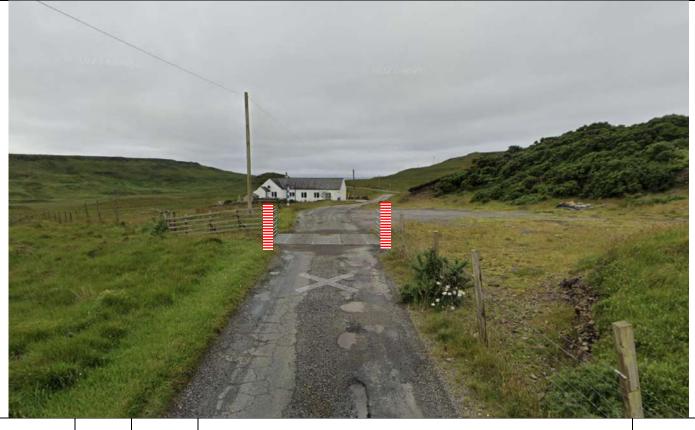

## **Glengorm crossroads**

Spectator arrow, no parking and Caution pedestrian signs on Glengorm Castle road to access road to Cheese Factory ///providing.tender.yachting