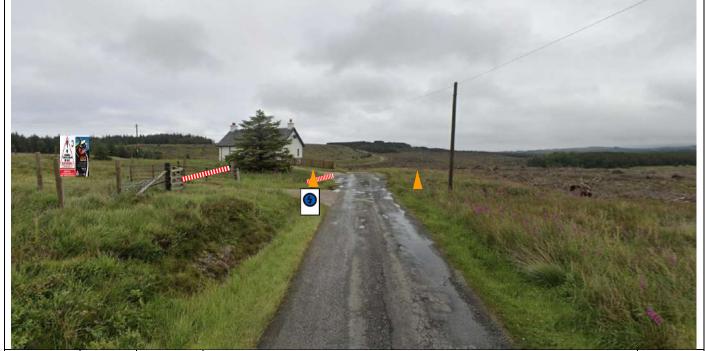

## **Glengorm crossroads**

Spectator arrow, no parking and Caution pedestrian signs on Glengorm Castle road to access road to Cheese Factory ///providing.tender.yachting