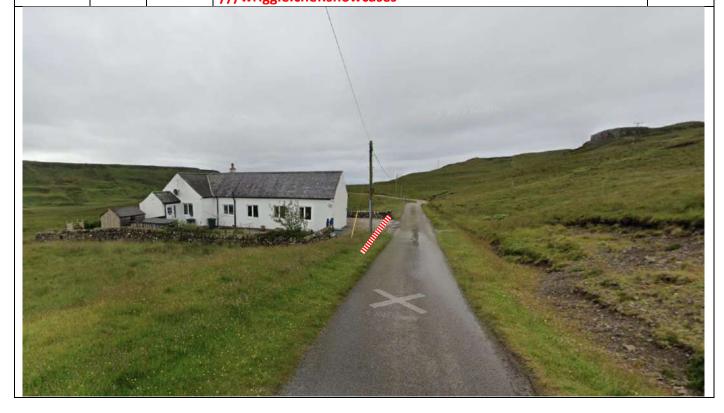

P5 (<del>7</del>)

1.18 0.04

Radio – park in track on R behind gate. Radio ahead, post number and warning arrow 100m before

///projects.animator.snooze

Note spectators may have parked in the track before the road closure – Notice C and SC behind

TV mast Access Road - Radio – park in track on L behind gate.
Radio ahead, post number and warning arrow 100m before.
///projects.animator.snooze Tape house entrance 20m after ///switched.attention.sparkle
Note spectators may have parked in the track before the road
closure – Notice C and SC behind