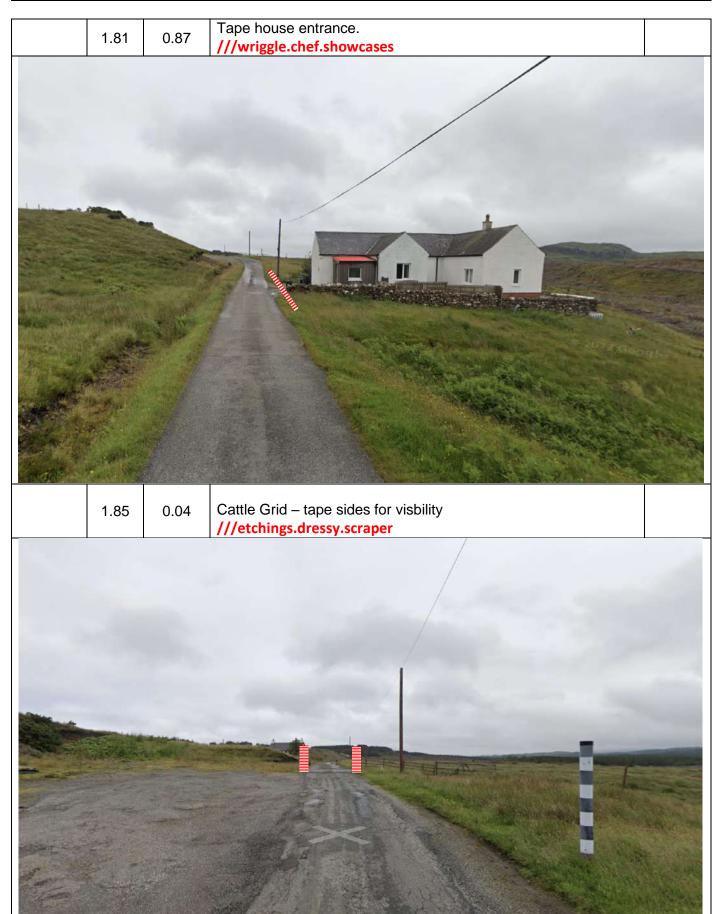

| Post | Miles |       | Information | Predicted |
|------|-------|-------|-------------|-----------|
| No.  | Total | Inter | Information | Marshals  |

Cattle grid – tape sides for visibility ///etchings.dressy.scraper

1.23 0.05 Tape driveway on L ///wriggle.chef.showcases

| Post | Miles |       | Information | Predicted |
|------|-------|-------|-------------|-----------|
| No.  | Total | Inter | Information | Marshals  |