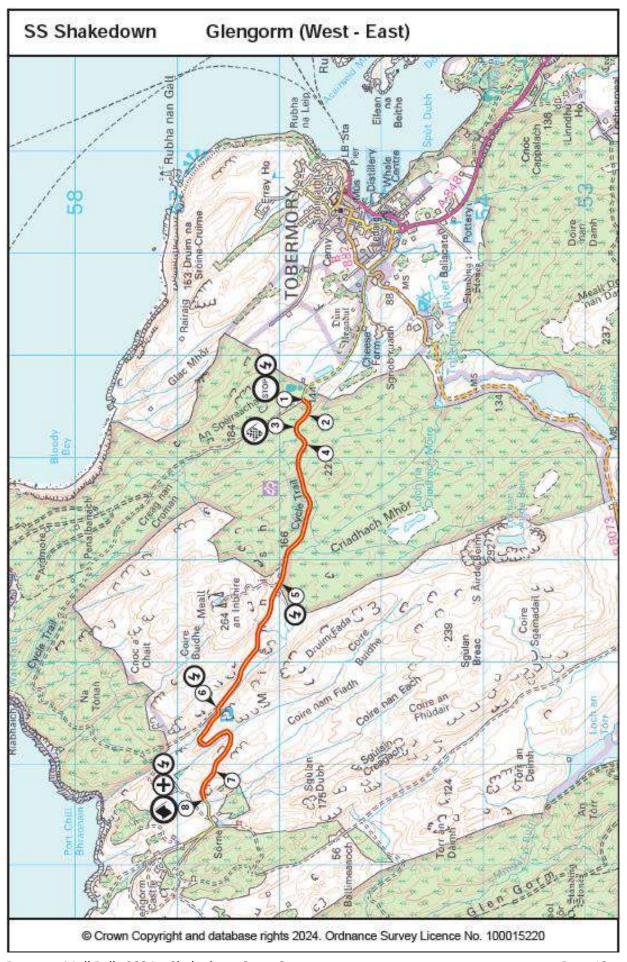

| Post | Miles |       | Information | Pre | edicted |
|------|-------|-------|-------------|-----|---------|
| No.  | Total | Inter | Information | Ma  | rshals  |

| SD                | SHAKEDO             | OWN (E to W)                   | Stage Commander Deputy Stage Common Stage Safety Officer | ander     | Martin Young Pete Henness Phill Wallbank |
|-------------------|---------------------|--------------------------------|----------------------------------------------------------|-----------|------------------------------------------|
|                   | LO                  | CATION DETAILS                 |                                                          | MARSH     | IAL REQUIREMENTS                         |
| POST              | LOCATION            | WHAT 3 WORDS                   | MAP REFERENCE                                            | MANDATORY | PREDICTED MARSHALS                       |
| ROAD CLOSED       | Glengorm Crossroads | providing.tender.yachting      | NM4979855127                                             |           | 1                                        |
| START LINE (2)    |                     | arranger.ticking.lousy         | NM4844355713                                             | MR        | 4                                        |
| Post 3            |                     | dreamer.estimates.barks        | NM4835555796                                             |           | 2                                        |
| Post 4            |                     | warthog.loaning.pastime        | NM4808355749                                             |           | 2                                        |
| Post 5            |                     | projects.animator.snooze       | NM4679455977                                             | MR        | 1                                        |
| Post 6            |                     | migrate.cover.grandest         | NM4550256591                                             | MR        | 1                                        |
| FLYING FINISH (7) |                     | rectangular.shuttled.inspected | NM4489056643                                             |           | 2                                        |
| STOP Line (8)     |                     | surging.intricate.freshest     | NM4464856727                                             | MR        | 3                                        |
|                   |                     |                                |                                                          | 4         | 15                                       |