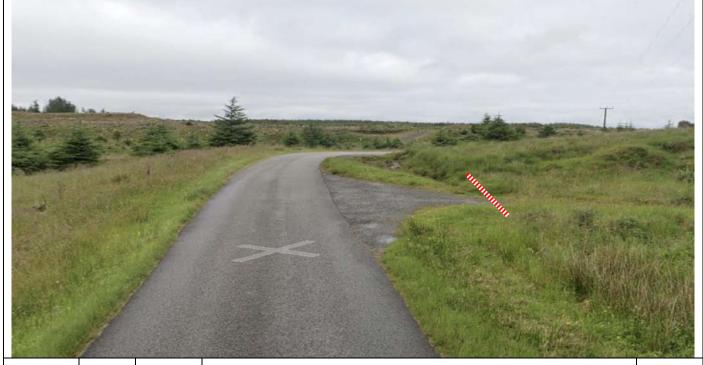

2.85 0.12 Tape track on R ///coveted.width.reject

P3 FF

2.95

0.1

Flying Finish - No crew ///dreamer.estimates.barks

| Post | Miles |       | Information | Predicted |  |
|------|-------|-------|-------------|-----------|--|
| No.  | Total | Inter | Information | Marshals  |  |