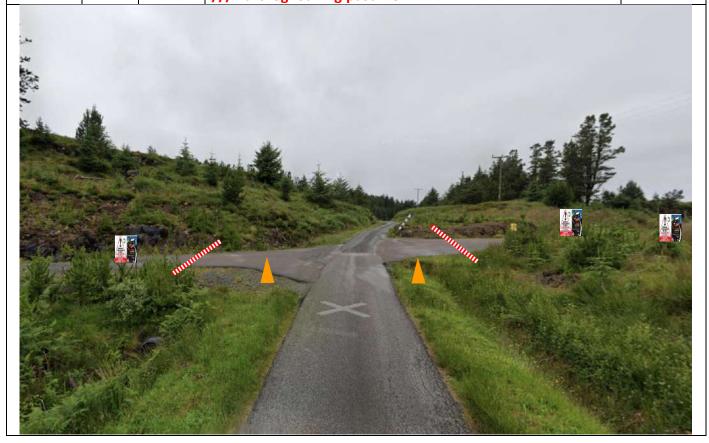

0.2 0.12 Tape Track on L
///coveted.width.reject

P4

0.18

Cross roads – Spectator area access on R. Direct spectators to stand on high ground. Tape both sides – Notice C and SC both sides.

///warthog.loaning.pastime

P4
2.73
0.84
Cross roads – Spectator area/access on L
Tape both sides – Notice C and SC both sides. Yellow/black tape 10m back on L across track, Notice D both ends
///warthog.loaning.pastime

| Post | Miles |       | Information | Predicted |  |
|------|-------|-------|-------------|-----------|--|
| No.  | Total | Inter | Information | Marshals  |  |