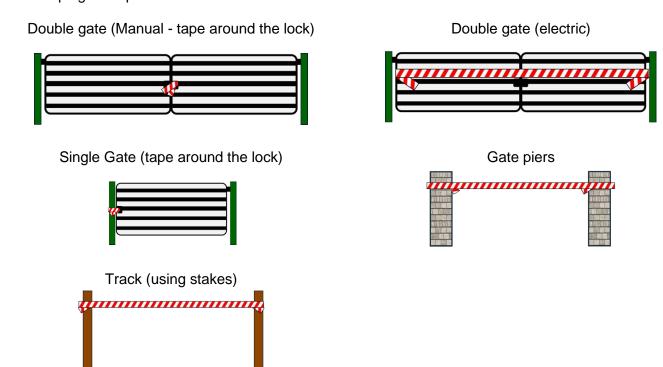

### **Gateways**

All gateways, paths, tracks and access to the rally route should be clearly taped with red/white tape. Appropriate warning signs (As per Stage Rally Safety Requirements) should be positioned approaching the route.

There may be more gates/paths/tracks that are not necessarily depicted in this setup book, but <u>all</u> will need the necessary signage and tape:-

### Some taping examples:

All setup crews should consult the stage commander, if in doubt as to how the gate/track should be taped and which signs to use.

| Post | Miles |       | Information | Predicted |
|------|-------|-------|-------------|-----------|
| No.  | Total | Inter | Information | Marshals  |